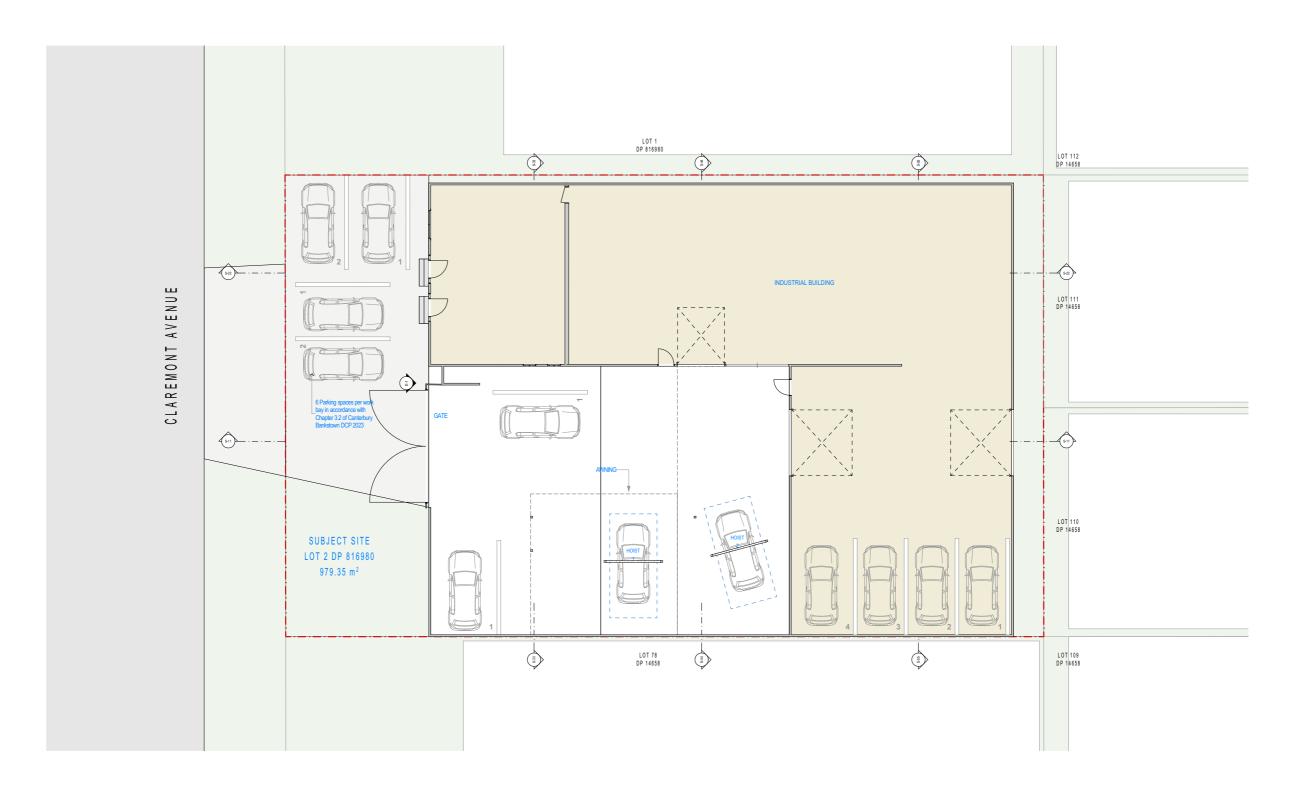

| Subject Site Area Schedule |                       |  |
|----------------------------|-----------------------|--|
|                            | Area                  |  |
| SUBJECT SITE               |                       |  |
|                            | 979.35                |  |
|                            | 979.35 m <sup>2</sup> |  |

## ADDRESS

43-45 CLAREMONT AVENUE Greenacre NSW ∮ LGA

BUILDING DESIGNERS City of Canterbury Bankstown Council

CLIENT Omar Rana

PROJECT NO. 230228 DRAWING TITLE Site Plan

<sup>⊕</sup> DRAWN BY KK (BDAA No. 6433) REVISION NO. 03 **♦** SCALE 1:200