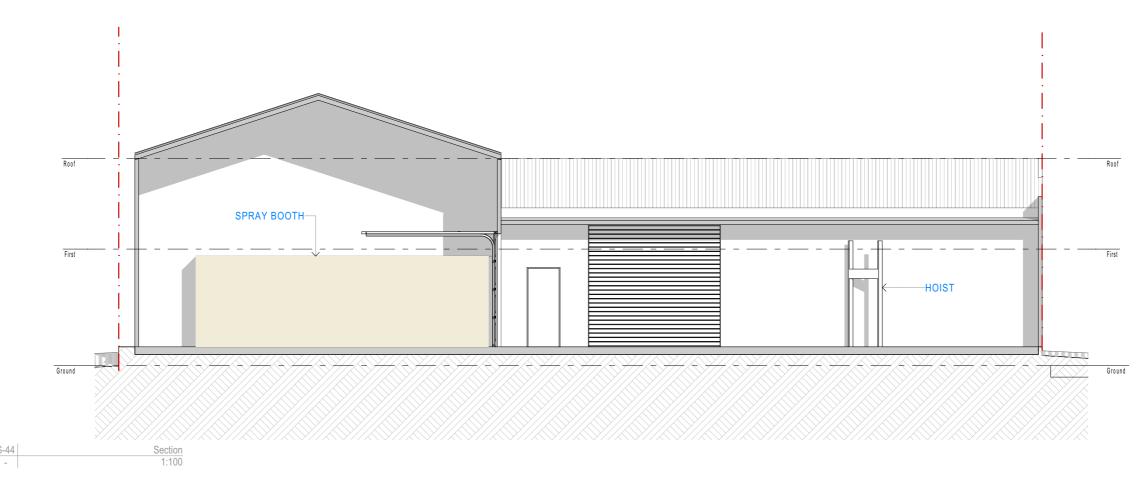

PROPOSAL  $\Phi$  Retained use of vehicle repair station with the additional use of

unauthorised spray booths (Polyurethane) ADDRESS

43-45 CLAREMONT AVENUE Greenacre NSW BUILDING DESIGNERS
ASSOCIATION OF AUSTRALIA

City of Canterbury Bankstown Council

CLIENT Omar Rana PROJECT NO.

230228 DRAWING TITLE Section

 $^{\circ}$  drawn by KK (BDAA No. 6433) REVISION NO. 03 <sup>♦</sup> SCALE 1:100

DRAWING D.8

|     | Rev# | Revision Name | Date       |
|-----|------|---------------|------------|
|     | 02   | Lodgement     | 6/03/202   |
| NO. | 03   | RFI 1         | 20/05/2024 |
|     |      |               |            |
|     |      |               |            |
|     |      |               |            |
|     |      |               |            |