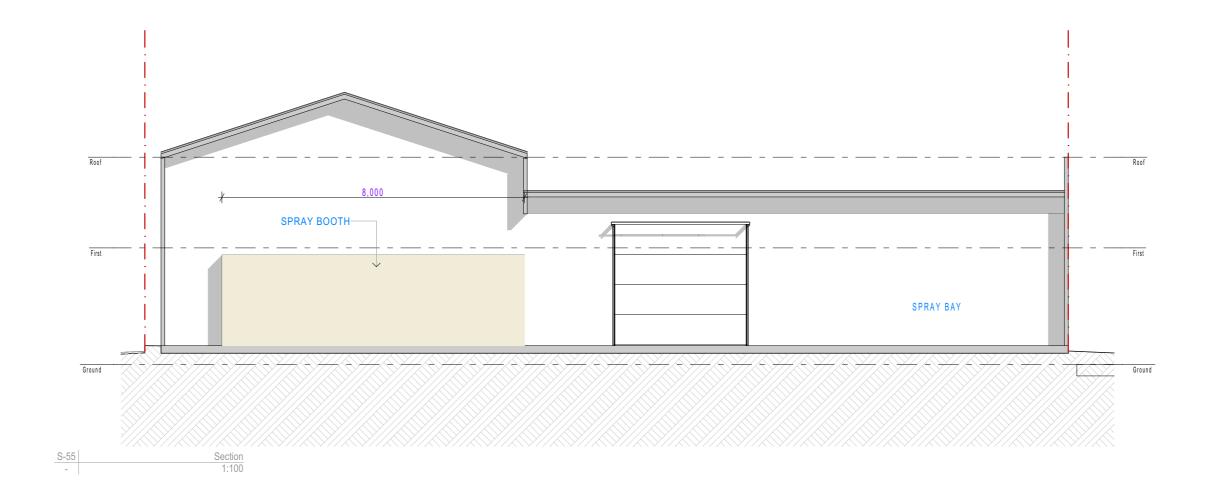

## PROPOSAL

Retained use of vehicle repair station with the additional use of unauthorised spray booths (Polyurethane)

## ADDRESS

43-45 CLAREMONT AVENUE Greenacre NSW

BUILDING DESIGNERS
ASSOCIATION OF AUSTRALIA
City of Canterbury Bankstown Council

CLIENT Omar Rana

PROJECT NO. 230228

DRAWING TITLE

<sup>⊕</sup> DRAWN BY KK (BDAA No. 6433)  $\phi$  revision no. 03 **♦** SCALE 1:100

DRAV

|          | Rev# | Revision Name | Date       |
|----------|------|---------------|------------|
|          | 02   | Lodgement     | 6/03/2024  |
| WING NO. | 03   | RFI 1         | 20/05/2024 |
| D.9      |      |               |            |
| ט.ט      |      |               |            |
|          |      |               |            |
|          |      |               |            |