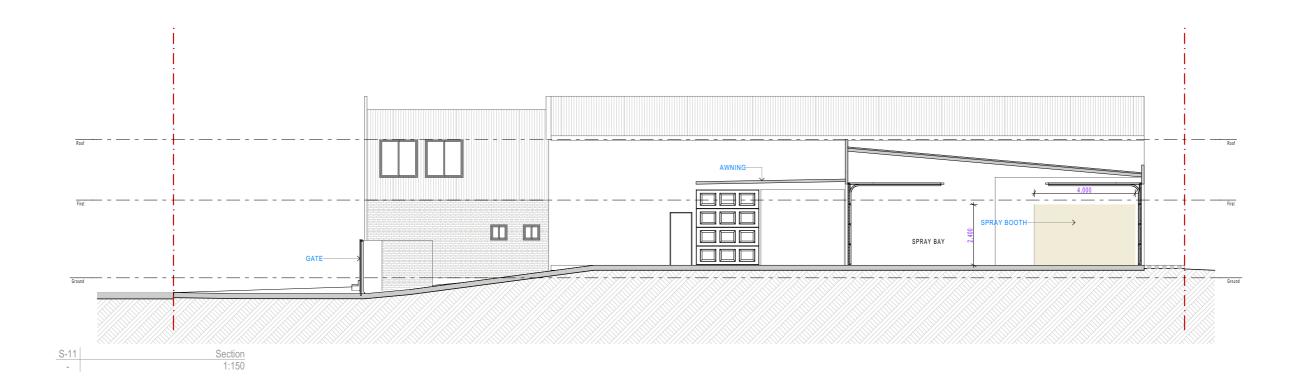

## PROPOSAL

Retained use of vehicle repair station with the additional use of unauthorised spray booths (Polyurethane)

## ADDRESS

43-45 CLAREMONT AVENUE Greenacre NSW

| LGA |      |  |
|-----|------|--|
| O-1 | <br> |  |

BUILDING DESIGNERS City of Canterbury Bankstown Council

Omar Rana

PROJECT NO. 230228 DRAWING TITLE  $^{\scriptsize 0}$  drawn by KK (BDAA No. 6433)  $^{
m \phi}$  revision no. 03 **♦** SCALE 1:150

DR/

|             | Rev# | Revision Name | Date       |
|-------------|------|---------------|------------|
|             | 02   | Lodgement     | 6/03/2024  |
| AWING NO.   | 03   | RFI 1         | 20/05/2024 |
| D 7         |      |               |            |
| D. <i>1</i> |      |               |            |
|             |      |               |            |
|             |      |               |            |