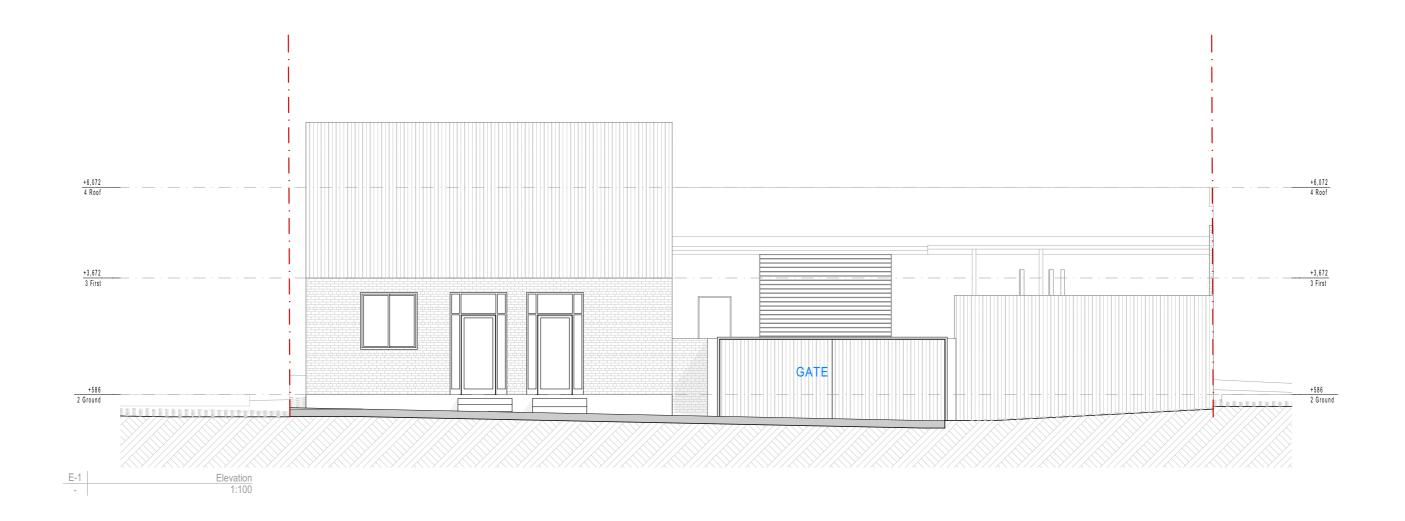

### ADDRESS

43-45 CLAREMONT AVENUE Greenacre NSW

∳ LGA

BUILDING DESIGNERS
ASSOCIATION OF AUSTRALIA

City of Canterbury Bankstown Council

CLIENT Omar Rana

PROJECT NO.

230228 DRAWING TITLE Elevation

 $^{\circ}$  drawn by KK (BDAA No. 6433) PREVISION NO. 03 **♦** SCALE

1:100

DRAWING NO.

Rev# Revision Name Date 6/03/2024 Lodgement RFI 1 20/05/2024 D.6