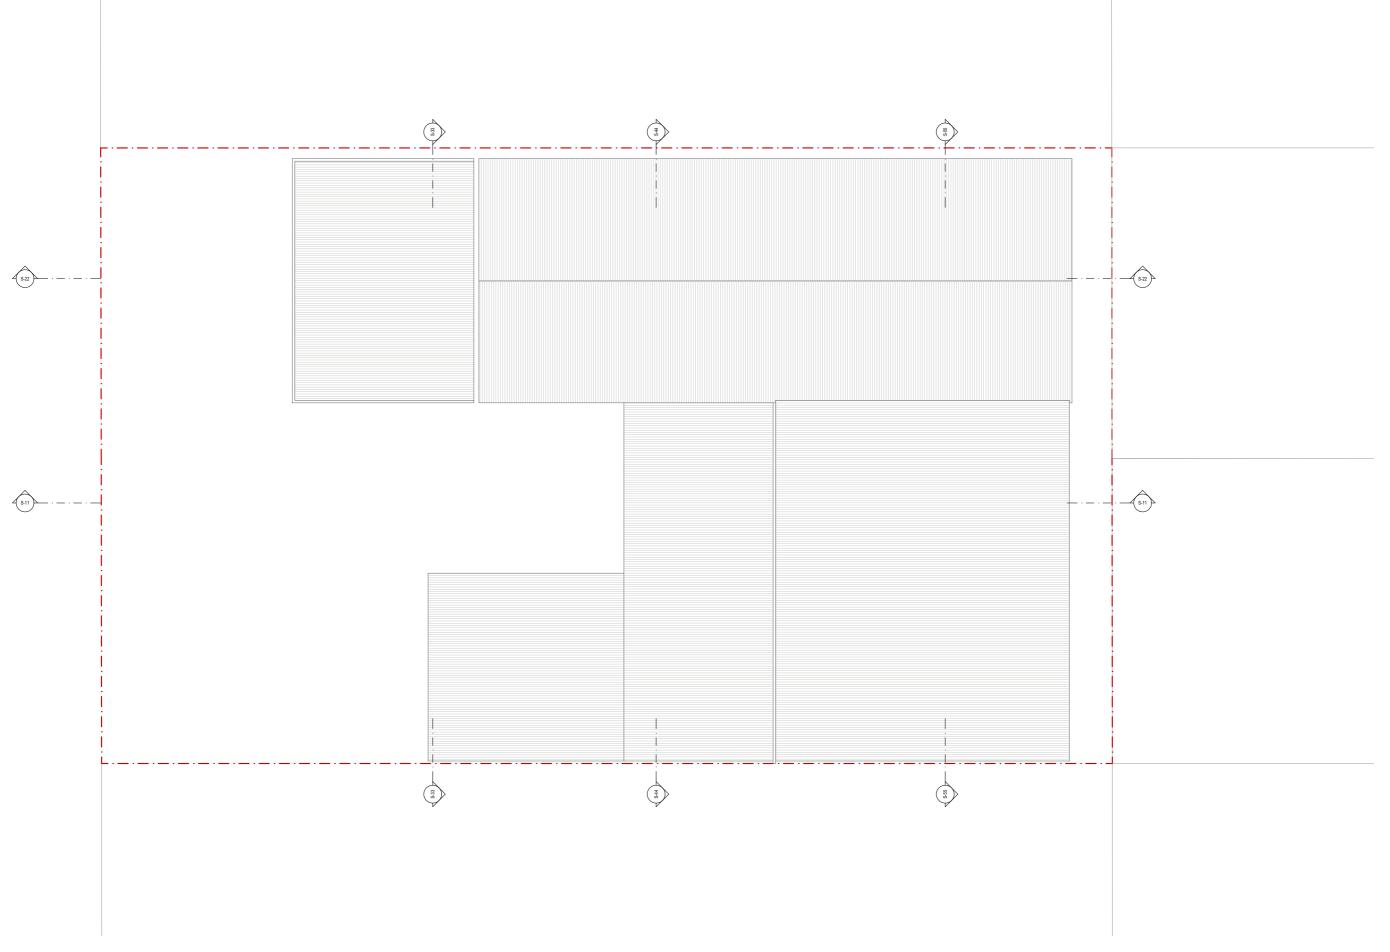

## ADDRESS

43-45 CLAREMONT AVENUE Greenacre NSW

∳ LGA

BUILDING DESIGNERS
ASSOCIATION OF AUSTRALIA

City of Canterbury Bankstown Council

CLIENT Omar Rana

PROJECT NO. 230228

DRAWING TITLE Ground Floor Plan

<sup>⊕</sup> DRAWN BY

03

**♦** SCALE

1:150

REVISION NO.

KK (BDAA No. 6433)

DRAWING NO.

Draft 1/03/2024 6/03/2024 Lodgement RFI 1 20/05/2024 D.3