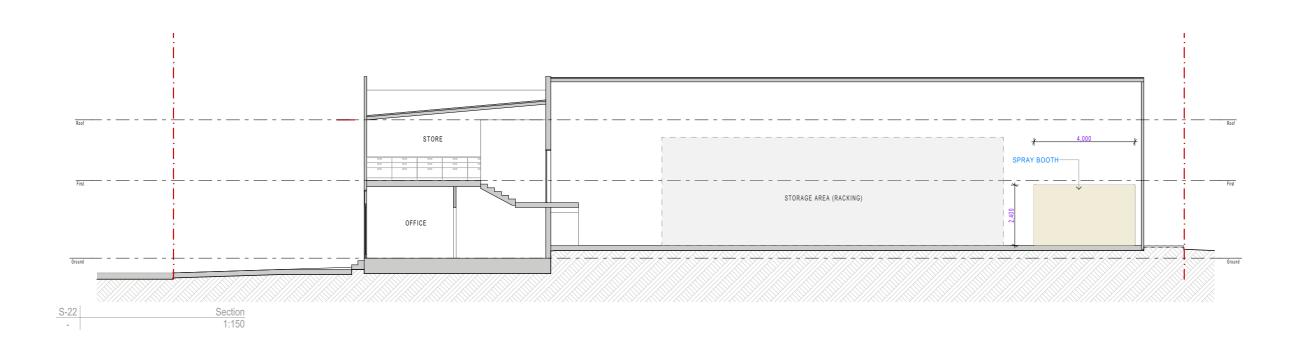

PROPOSAL  $\Phi$  Retained use of vehicle repair station with the additional use of

unauthorised spray booths (Polyurethane) ADDRESS

43-45 CLAREMONT AVENUE Greenacre NSW BUILDING DESIGNERS
ASSOCIATION OF AUSTRALIA

City of Canterbury Bankstown Council

CLIENT Omar Rana PROJECT NO.

230228 DRAWING TITLE Section

 $^{\circ}$  drawn by KK (BDAA No. 6433) REVISION NO. 03 <sup>♦</sup> SCALE 1:100

DRAWING D.8

|     | Rev# | Revision Name | Date       |
|-----|------|---------------|------------|
|     | 02   | Lodgement     | 6/03/202   |
| NO. | 03   | RFI 1         | 20/05/2024 |
|     |      |               |            |
|     |      |               |            |
|     |      |               |            |
|     |      |               |            |