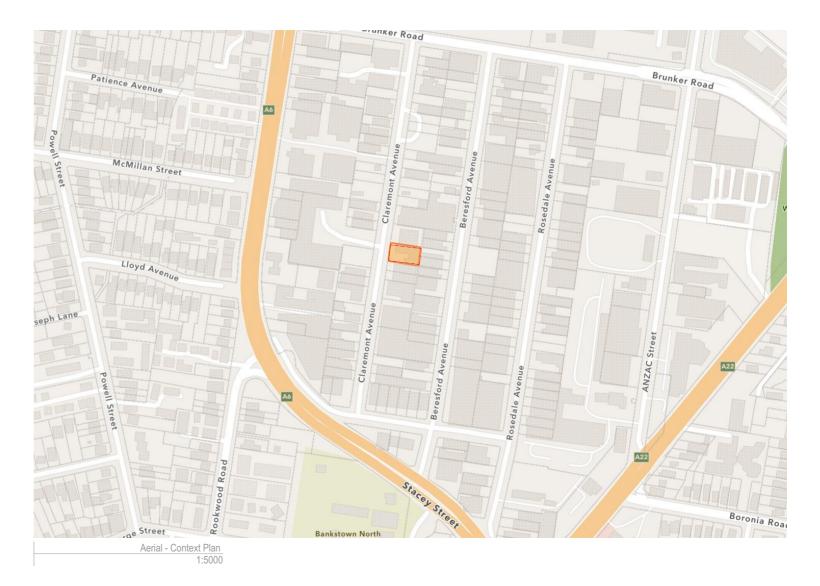

#### ↑ ↑ ADDRESS

43-45 CLAREMONT AVENUE Greenacre NSW

BUILDING DESIGNERS association of Australia City of Canterbury Bankstown Council

Omar Rana

PROJECT NO. 230228

DRAWING TITLE
Coverpage

ORAWN BY
KK (BDAA No. 6433)

## ADDRESS

43-45 CLAREMONT AVENUE Greenacre NSW ∮ LGA

BUILDING DESIGNERS City of Canterbury Bankstown Council

CLIENT Omar Rana

PROJECT NO. 230228 DRAWING TITLE Site Plan

<sup>⊕</sup> DRAWN BY KK (BDAA No. 6433) REVISION NO. 03 **♦** SCALE 1:200