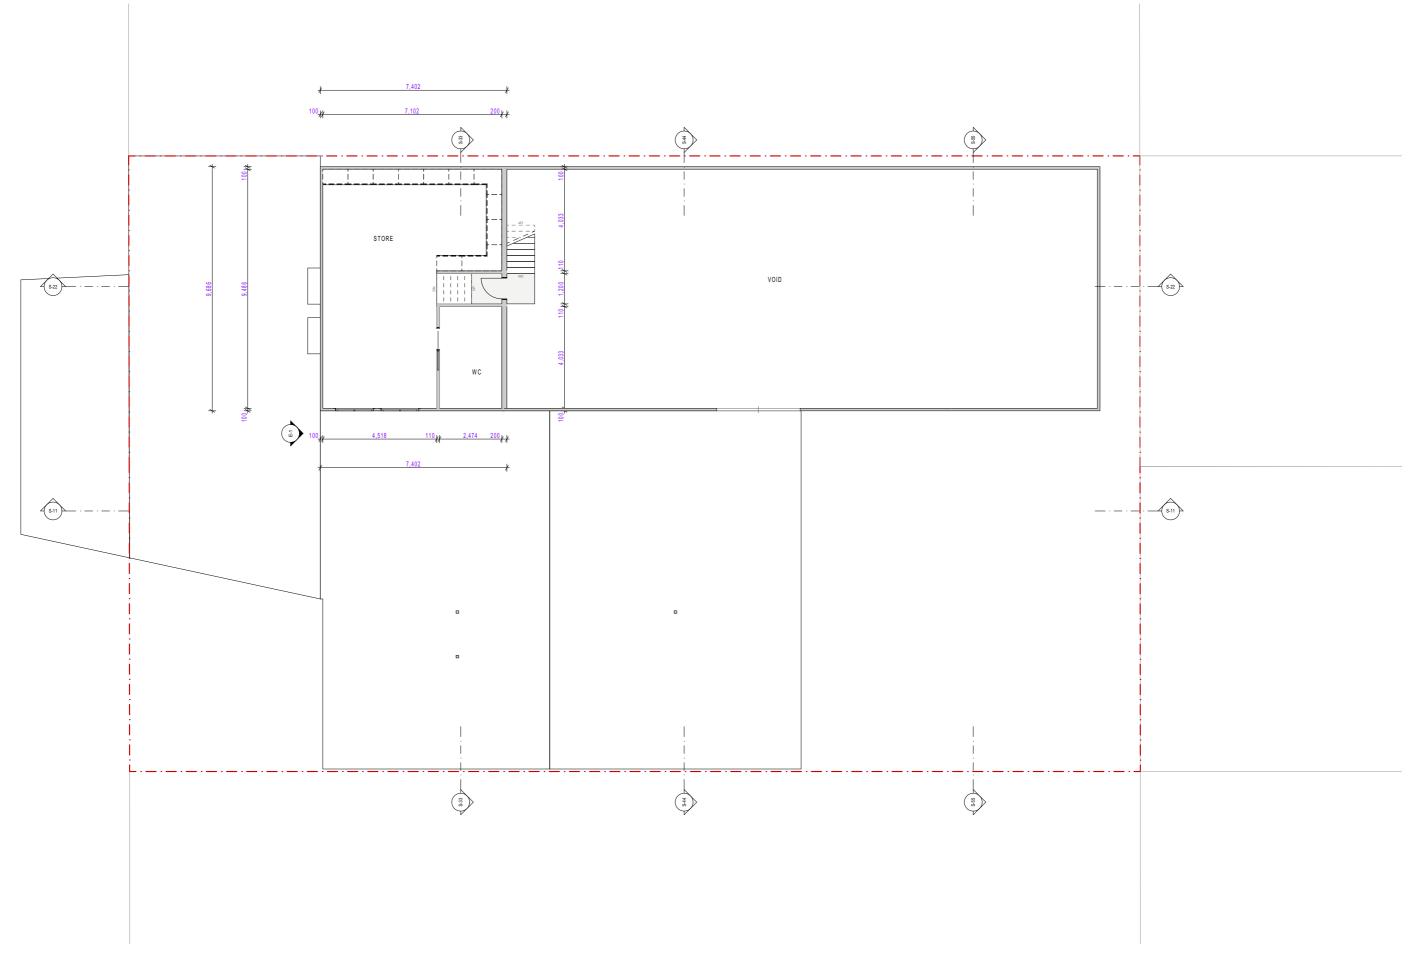

#### ADDRESS

43-45 CLAREMONT AVENUE Greenacre NSW

BUILDING DESIGNERS
ASSOCIATION OF AUSTRALIA

City of Canterbury Bankstown Council

CLIENT Omar Rana

PROJECT NO. 230228

DRAWING TITLE First Floor Plan

<sup>⊕</sup> DRAWN BY KK (BDAA No. 6433) PREVISION NO. 03 SCALE

1:150

DRA

|           | Rev# | Revision Name | Da        |
|-----------|------|---------------|-----------|
|           | 01   | Draft         | 1/03/20   |
| AWING NO. | 02   | Lodgement     | 6/03/202  |
| D 4       | 03   | RFI 1         | 20/05/202 |
| D.4       |      |               |           |
|           |      |               |           |
|           |      |               |           |