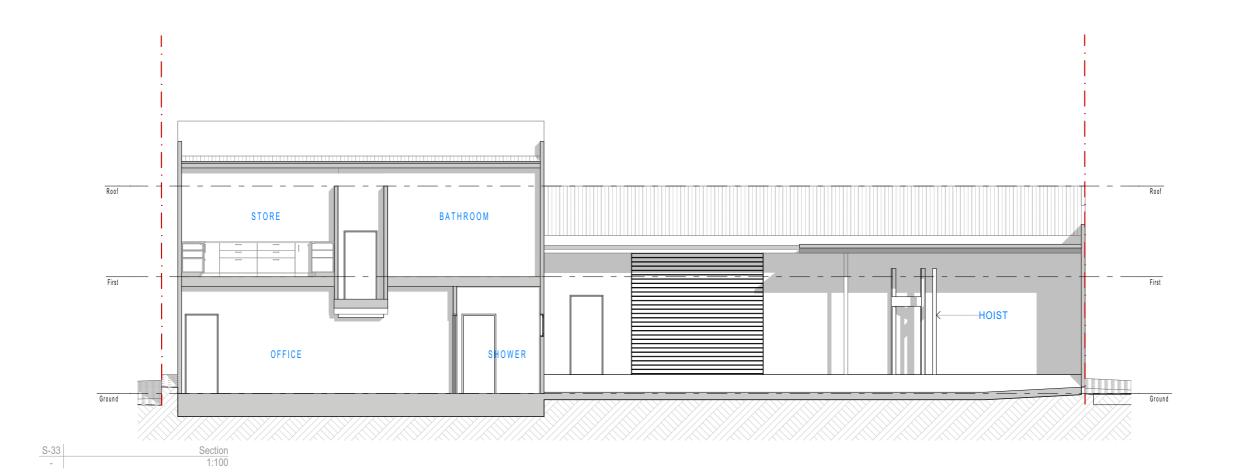

## PROPOSAL

Retained use of vehicle repair station with the additional use of unauthorised spray booths (Polyurethane)

## ADDRESS

43-45 CLAREMONT AVENUE Greenacre NSW

BUILDING DESIGNERS
ASSOCIATION OF AUSTRALIA
City of Canterbury Bankstown Council

CLIENT Omar Rana

PROJECT NO. 230228

DRAWING TITLE

<sup>⊕</sup> DRAWN BY KK (BDAA No. 6433)  $\phi$  revision no. 03 **♦** SCALE 1:100

DRAV

|          | Rev# | Revision Name | Date       |
|----------|------|---------------|------------|
|          | 02   | Lodgement     | 6/03/2024  |
| WING NO. | 03   | RFI 1         | 20/05/2024 |
| D.9      |      |               |            |
| ט.ט      |      |               |            |
|          |      |               |            |
|          |      |               |            |