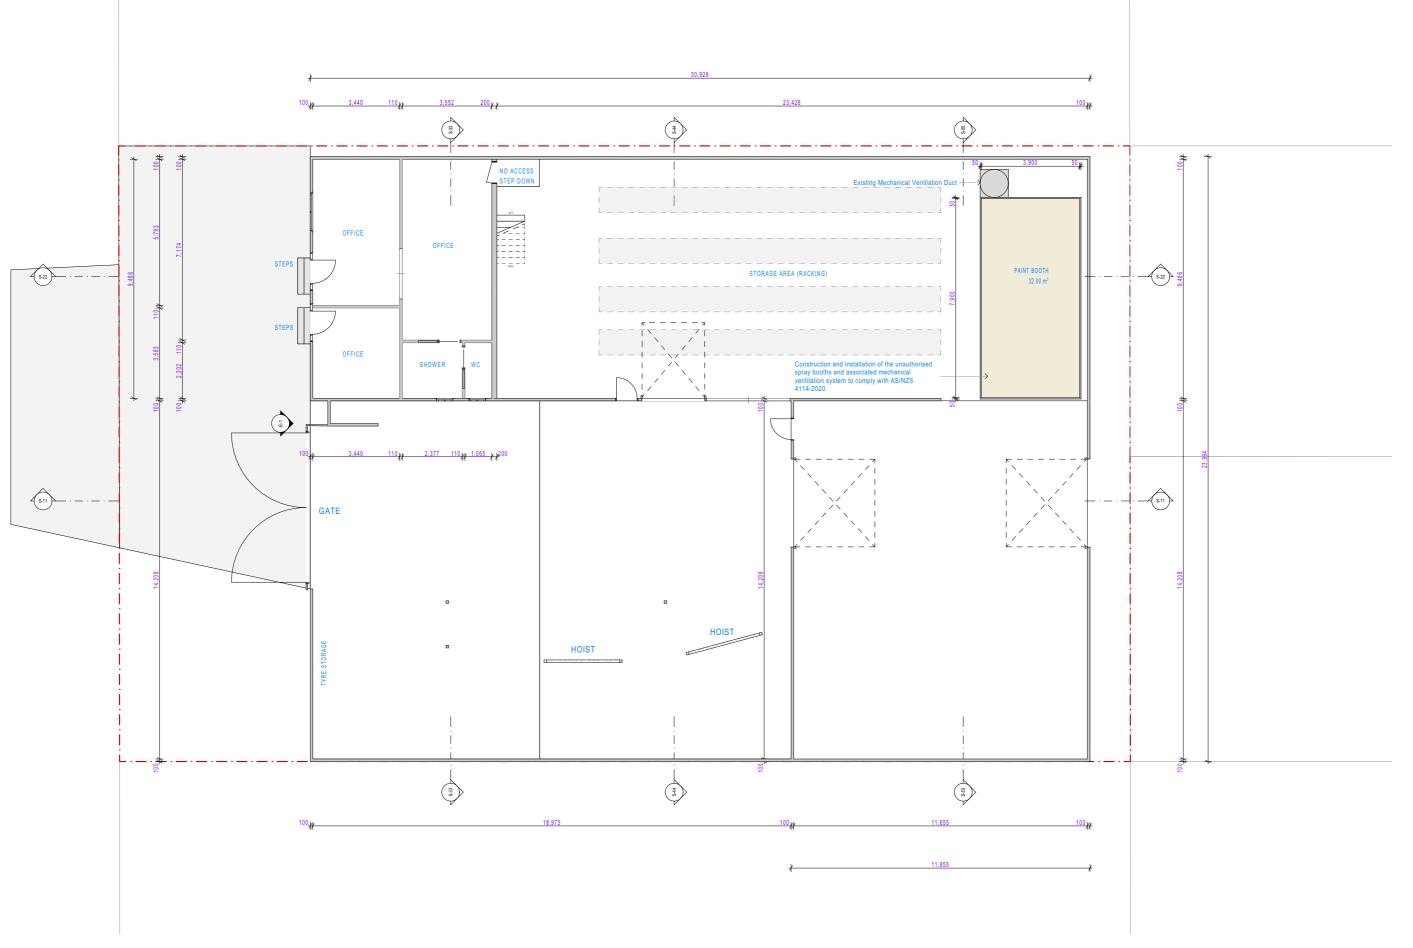

## ADDRESS

43-45 CLAREMONT AVENUE Greenacre NSW

∳ LGA

BUILDING DESIGNERS
ASSOCIATION OF AUSTRALIA

City of Canterbury Bankstown Council

CLIENT Omar Rana

PROJECT NO. 230228

DRAWING TITLE Ground Floor Plan

<sup>⊕</sup> DRAWN BY

03

**♦** SCALE

1:150

REVISION NO.

KK (BDAA No. 6433)

DRAWING NO.

Draft 1/03/2024 6/03/2024 Lodgement RFI 1 20/05/2024 D.3